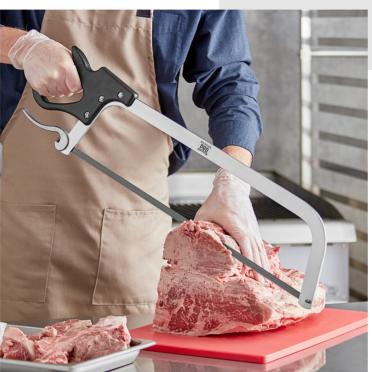

## **Features**

- 22" stainless steel meat/butcher saw with steel blade
- Ergonomic plastic grip with tri-point frame connection
- Camlocking blade tensioning makes replacing blades a breeze •
- Includes a 10 TPI (teeth per inch) steel blade
- Makes quick work of carcasses, large slabs of meat, and even bone

## **Notes & Details**

Cut through large quantities of meat and bone with ease and precision with this Backyard Pro MS-22 Butcher Series 22" stainless steel butcher hand meat saw! A sharp heavy-duty steel blade has the toughness to stand up to the busiest butchering operations while the 10 teeth per inch design makes for clean and consistent cuts.

An ergonomic plastic grip with tri-point frame connection is comfortable to operate with minimal hand fatigue during long periods of use. The camlocking blade tensioner makes changing out the blade quick and easy with little downtime.